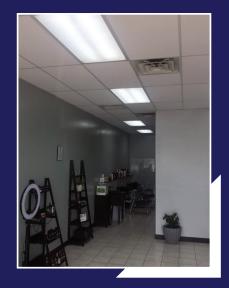

## Solution:

Advanced Energy Group was contacted to fix the issue. We subsequently developed a plan to replace the salon's old T12 fluorescent lighting panels, which consume 168 watts per fixture, with new 2x4 flat LED panels, which only consume 32 watts per fixture.