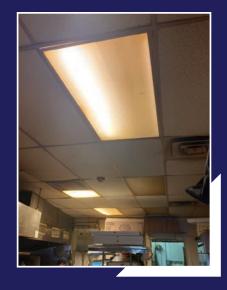

# **Customer Portfolio: Riggio's Pizza**

Riggio's Pizza, a family-owned restaurant located in Longmeadow, Massachusetts, was struggling with outdated and inefficient lighting causing them to pay too much on energy bills.

# Solution:

Advanced Energy Group was solicited to fix the issues, developing a plan to implement new flat panel LED lights in the kitchen and register area of the restaurant. AEG also installed LED wraparound lighting in the prep area, LED exit signs and updated the business' existing exterior signage to LED.