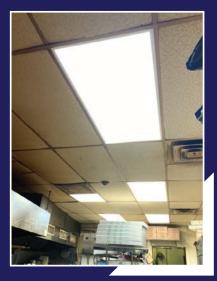

# Solution:

Advanced Energy Group was solicited to fix the issues, developing a plan to implement new flat panel LED lights in the kitchen and register area of the restaurant. AEG also installed LED wraparound lighting in the prep area, LED exit signs and updated the business' existing exterior signage to LED.

## **Results:**

After just 2–3 weeks of work, Riggio's is now expected to save approximately 6,500 kWh of electricity and \$1,300 dollars annually, delivering a quick return on investment.

Are you interested in our services? We're happy to answer any questions you may have and can help guide you through the process to determine which measures are right for your facility.